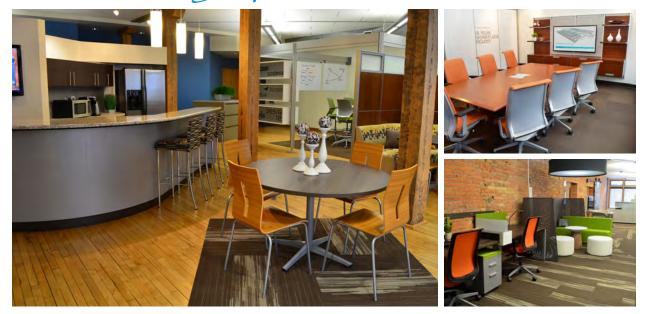

### Toledo Transformation: Bygone Building Gets Modern Makeover

When it comes to character this former electric company showroom in Toledo's trending Warehouse District has it in spades. Case in point? Vintage oak floors, terracotta brick walls, massive timber beams and tooled sheet metal all contribute to its cool urban vibe. Following a gut-renovation by Thomas Porter Architects, those enduring treasures became part of a comprehensive sustainability plan too. Now the NBS Showroom is a prime example of updating without making the original obsolete.

NBS Toledo is a case study in one of the leading workplace issues of the day: real estate optimization. A showroom, office and warehouse are smartly integrated in 7,500 sq. ft. There is no wasted space. An open plan integrates the concepts of "parks" and "neighborhoods" — of shared and owned spaces. Shared spaces are dynamic environments where interaction and ideas flow freely among colleagues engaged in collaborative or group-work. The neighborhood encompasses more private areas where individual or focused work can be accomplished. Furnishings have been carefully chosen to support the unique purpose of each particular area.

Entering this space, visitors gain a quick appreciation for the NBS brand. In a building renovated to meet LEED standards for environmental and energysavings, we integrated the architecture, furniture and technology to help energize communication and optimize performance. Welcome to modern workplace insights in action.