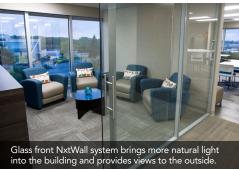

One of the new spaces designed for these educators is dubbed the reading room, a quiet retreat with lounge seating for contemplation or conferring with a colleague. On a larger scale, camaraderie is reinforced through improved sightlines created by removing certain interior walls and replacing others with modular NxtWall glass partitions.