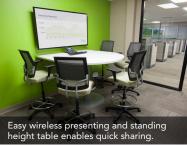

## - continued Learning Care Group

New value was created in their existing real estate by installing operable walls that provide the flexibility to reconfigure workspaces. These walls move easily to convert an expansive room into smaller, more practical spaces. Alternatively, small adjoining spaces can be combined into a big meeting or training room. Both large gatherings and small group work are enabled by projector presentation and communication technologies, as well as sound masking, installed by NBS Audiovisual Solutions.