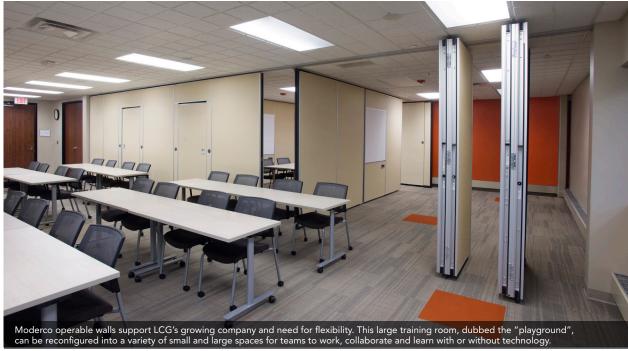

## - continued Learning Care Group

New value was created in their existing real estate by installing operable walls that provide the flexibility to reconfigure workspaces. These walls move easily to convert an expansive room into smaller, more practical spaces. Alternatively, small adjoining spaces can be combined into a big meeting or training room. Both large gatherings and small group work are enabled by projector presentation and communication technologies, as well as sound masking, installed by NBS Audiovisual Solutions.