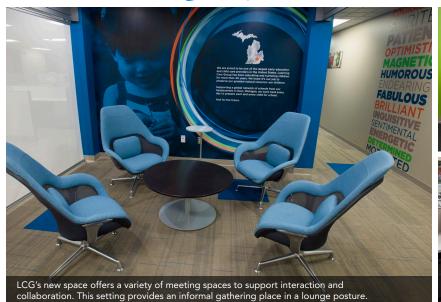

One of the new spaces designed for these educators is dubbed the reading room, a quiet retreat with lounge seating for contemplation or conferring with a colleague. On a larger scale, camaraderie is reinforced through improved sightlines created by removing certain interior walls and replacing others with modular NxtWall glass partitions.