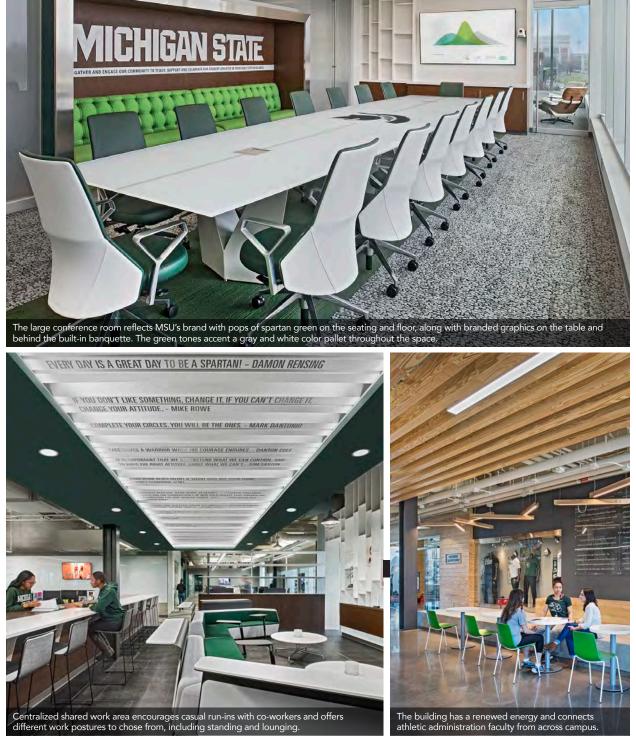

NBS partnered with Neumann/Smith, Steelcase and Coalesse to create an efficient space that works for employees with a flair of MSU's beloved branding. The new office structure optimizes space to comfortably accommodate employees and encourage collaboration. The design is open, with one area flowing seamlessly into another. A fresh color palate of grey and white stands out with pops of green, including MSU's signature shade Nike Spartan Green.

Overall, the new space inspires collaboration, and specially configured zones make it even easier. There's a wide variety of meeting spaces, ranging from small to large group. A centralized kitchen area allows for casual encounters. The Mudroom is a lounge space suitable for relaxation or even laid-back meetings. Employees are free to work individually or together in 1855 Athletics, the perfect space that encourages MSU team spirit.