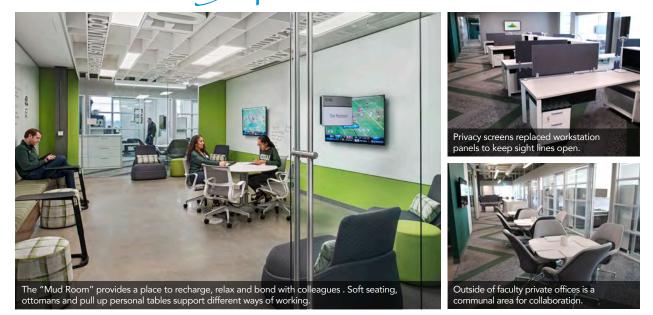

Overall, the new space inspires collaboration, and specially configured zones make it even easier. There's a wide variety of meeting spaces, ranging from small to large group. A centralized kitchen area allows for casual encounters. The Mudroom is a lounge space suitable for relaxation or even laid-back meetings. Employees are free to work individually or together in 1855 Athletics, the perfect space that encourages MSU team spirit.