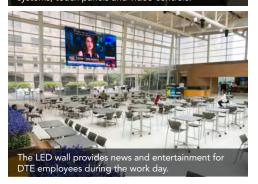

The 40,000-square-foot, glass-enclosed Town Square is striking for its scale and flood of natural light. It serves as a work café, a meeting space and reception hall to host events. To support this broad range of activities DTE engaged NBS Audiovisual Solutions to create a presentation system appropriate for this massive space. The centerpiece is an impressive LED video wall spanning 25 feet across. NBS designed a system that overcomes the abundance of ambient light and displays vivid, high-def images. Bezel-less, side-by-side monitors also create an impactful, seamless look.

## < continued DTE Energy

DTE regularly host large events and meetings in the Town Square. The LED wall and sound system are the perfect pair for productive, clear and seamless presentations.

Timothy Brown, Multimedia Supervisor for DTE Energy praised the new system. "The equipment update is a huge improvement. The new LED wall has made a significant difference. Since this room is 90 percent glass the brightness and sharpness of the video looks amazing day or night." According to Brown the new distributed sound system with ceilingmounted speakers "has also improved the overall sound in the room."