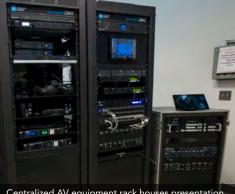

To find out what's new in the energy field and with this industry leader visit DTEenergy.com

Centralized AV equipment rack houses presentation systems, touch panels and video controls.