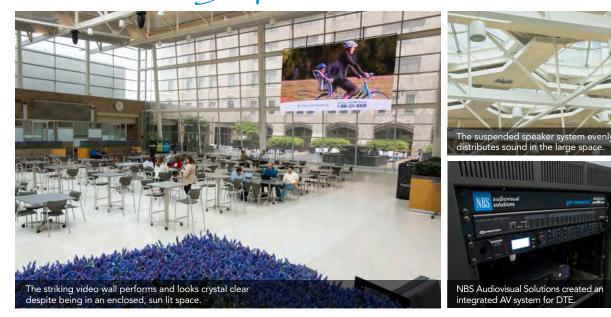

The 40,000-square-foot, glass-enclosed Town Square is striking for its scale and flood of natural light. It serves as a work café, a meeting space and reception hall to host events. To support this broad range of activities DTE engaged NBS Audiovisual Solutions to create a presentation system appropriate for this massive space. The centerpiece is an impressive LED video wall spanning 25 feet across. NBS designed a system that overcomes the abundance of ambient light and displays vivid, high-def images. Bezel-less, side-by-side monitors also create an impactful, seamless look.

The video wall can present content from a variety of sources including a cable TV feed, digital signage feed, or a wireless connection from a laptop or tablet. There are live production capabilities too. The system supports a multi-camera feed and multiple presentation sources for live events.

## < continued DTE Energy

DTE regularly host large events and meetings in the Town Square. The LED wall and sound system are the perfect pair for productive, clear and seamless presentations.

Timothy Brown, Multimedia Supervisor for DTE Energy praised the new system. "The equipment update is a huge improvement. The new LED wall has made a significant difference. Since this room is 90 percent glass the brightness and sharpness of the video looks amazing day or night." According to Brown the new distributed sound system with ceilingmounted speakers "has also improved the overall sound in the room."