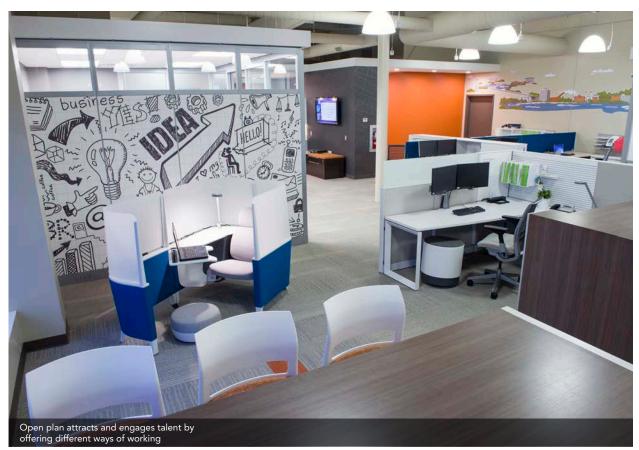

Walk through the front doors of the new Great Lakes Bay Region showroom and it radiates creativity, in both its design and how it's used. Part work café, part living room, these interconnected spaces blur the lines of strict functional use. Team members and clients alike gravitate here for casual meetings, a working lunch, or to collaborate or socialize. Their flexibility is a key construct in modern workplace design: how to maximize the value of real estate while minimizing the square footage required to do business.

This showroom was designed to leverage the talents of a cross-disciplinary team with diverse skills and backgrounds, while reinforcing the brand's core mission. Visitors can see and feel the impact of an inspiring environment focused on productivity. It's the practical application of the latest workplace insights. It's also a prime reason clients like to meet and work in our new Great Lakes Bay Region showroom.