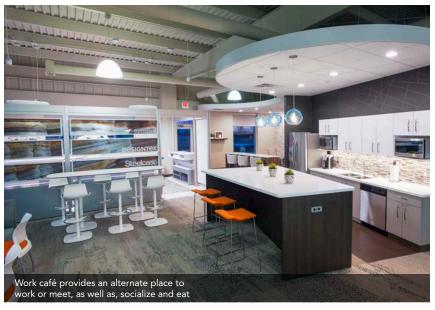

Walk through the front doors of the new Great Lakes Bay Region showroom and it radiates creativity, in both its design and how it's used. Part work café, part living room, these interconnected spaces blur the lines of strict functional use. Team members and clients alike gravitate here for casual meetings, a working lunch, or to collaborate or socialize. Their flexibility is a key construct in modern workplace design: how to maximize the value of real estate while minimizing the square footage required to do business.

This showroom was designed to leverage the talents of a cross-disciplinary team with diverse skills and backgrounds, while reinforcing the brand's core mission. Visitors can see and feel the impact of an inspiring environment focused on productivity. It's the practical application of the latest workplace insights. It's also a prime reason clients like to meet and work in our new Great Lakes Bay Region showroom.