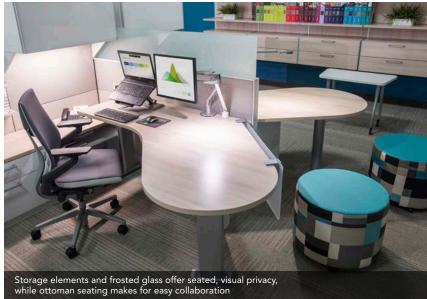

Walk through the front doors of the new Great Lakes Bay Region showroom and it radiates creativity, in both its design and how it's used. Part work café, part living room, these interconnected spaces blur the lines of strict functional use. Team members and clients alike gravitate here for casual meetings, a working lunch, or to collaborate or socialize. Their flexibility is a key construct in modern workplace design: how to maximize the value of real estate while minimizing the square footage required to do business.