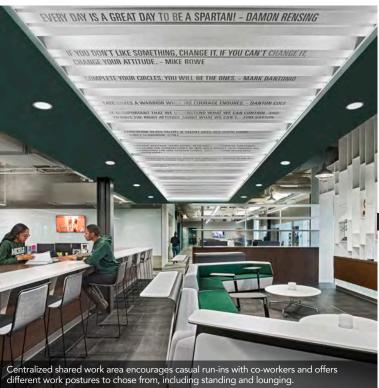

NBS partnered with Neumann/Smith, Steelcase and Coalesse to create an efficient space that works for employees with a flair of MSU's beloved branding. The new office structure optimizes space to comfortably accommodate employees and encourage collaboration. The design is open, with one area flowing seamlessly into another. A fresh color palate of grey and white stands out with pops of green, including MSU's signature shade of Nike Spartan Green.

Overall, the new space inspires collaboration, and specially configured zones make it even easier. There's a wide variety of meeting spaces, ranging from small to large group. A centralized kitchen area allows for casual encounters. The Mudroom is a lounge space suitable for relaxation or even laid-back meetings. Employees are free to work individually or together in 1855 Athletics, the perfect space that encourages MSU team spirit.