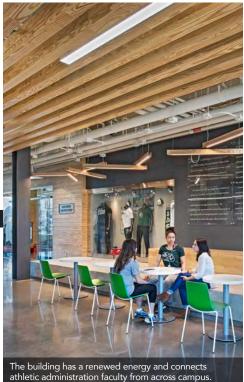

# **Team Spirit Spreads with Athletic Administration Redesign**

At Michigan State University, Spartan school spirit is plentiful. Their impressive athletic program is championed by student athletes and the many staff members who work hard behind the scenes. MSU wanted to create a new space where all athletic administration employees could work together under one roof. By bringing staff members physically closer, employees are able to better collaborate and foster a sense of unity.

Neumann/Smith Architecture lead the design of the space with NBS assisting on furniture selection and order placement. Team unity has been refreshed thanks to the new central location, and employees are able to better interface with their public community.