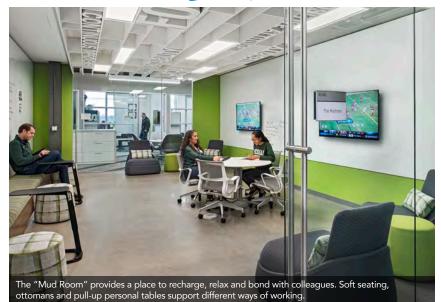

Overall, the new space inspires collaboration, and specially configured zones make it even easier. There's a wide variety of meeting spaces, ranging from small to large group. A centralized kitchen area allows for casual encounters. The Mudroom is a lounge space suitable for relaxation or even laid-back meetings. Employees are free to work individually or together in 1855 Athletics, the perfect space that encourages MSU team spirit.