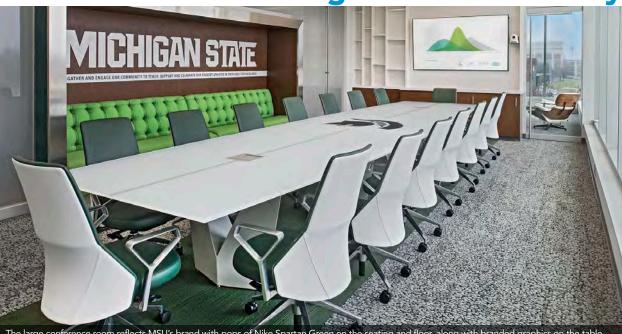

Learn more about MSU's dynamic education offerings at https://msu.edu/

Continued Michigan State University

The large conference room reflects MSU's brand with pops of Nike Spartan Green on the seating and floor, along with branded graphics on the table and behind the built-in banquette. The green tones accent a gray and white color pallet throughout the space.